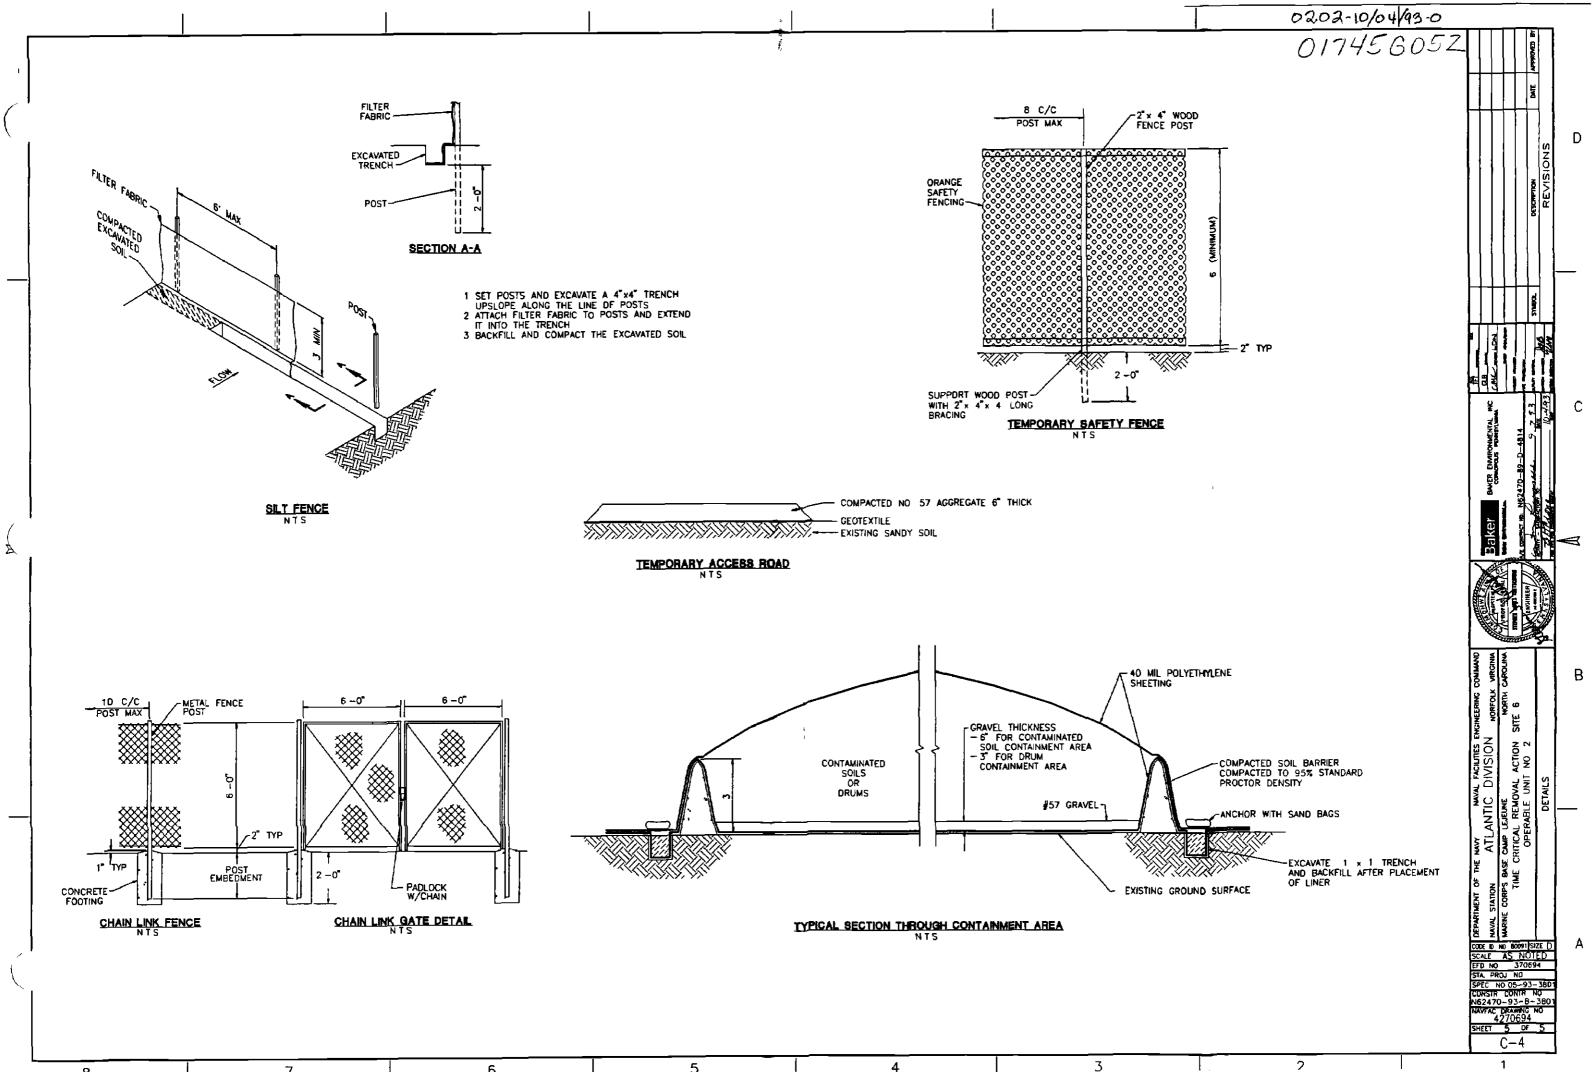

## GENERAL NOTES

- 1 CONTOUR LINES SHOWN ARE BASED ON COR
- 2 APPROXIMATE LIMITS AND DEPTHS OF DRUMS INDICATED VERIFY EXTENT OF CONTAMINATION AND DRUMS AS SPECIFIED
- 3 LOCATE UTILITIES AT THE JOB SITE REPAIR AT NO EXPENSE TO THE GOVERNMENT
- 4 PLACE SILT FENCES AS NECESSARY TO PREV WATER FROM LEAVING THE EXCAVATION SITES
- 5 FENCE WITH SAFETY FENCING THE EXCAVATIO DRAWINGS AND AS DETAILED IN THE SPECIFIC
- 5 STORE ALL POTENTIALLY CONTAMINATED EXCA SHEETING AND COVER WITH 40 MIL POLYETI POSSIBLE CONTAMINATION OF UNDERLYING AN
- 7 TEMPORARILY STORE ALL DRUMS IN A BERM
- 8 OPEN PITS SHALL NOT REMAIN OPEN FOR MI THE OPEN PIT USING ORANGE BARRIER TAPE
- 9 RESTORE EACH SITE TO ITS ORIGINAL CONDIT IN ACCORDANCE WITH THE PROJECT SPECIFIC
- 10 DRUM SAMPLING ANALYTICAL RESULTS AND TH SECTION 01010 OF THE TECHNICAL SPECIFICA

## BHEFTE

| RPS OF ENGINEERS DATUM<br>S AND CONTAMINATED SOIL ARE AS<br>N AND REMOVE CONTAMINATED SOIL<br>ALL DAMAGE TO UTILITIES<br>VENT SEDIMENT LADEN RUNOFF<br>S<br>ION AREA AS SHOWN ON THESE<br>CATIONS<br>AVATED SOIL ON 40 MIL POLYETHYLENE<br>IND SURROUNDING SOILS<br>IED AND LINED STORAGE AREA<br>MORE THAN FIVE DAYS CLEARLY MARK<br>E AND ORANGE SAFETY FENCING<br>TION UNLESS OTHERWISE NOTED<br>CATIONS |                             |
|-------------------------------------------------------------------------------------------------------------------------------------------------------------------------------------------------------------------------------------------------------------------------------------------------------------------------------------------------------------------------------------------------------------|-----------------------------|
| IN AND REMOVE CONTAMINATED SOIL<br>ALL DAMAGE TO UTILITIES<br>VENT SEDIMENT LADEN RUNOFF<br>S<br>ION AREA AS SHOWN ON THESE<br>CATIONS<br>AVATED SOIL ON 40 MIL POLYETHYLENE<br>THYLENE SHEETING TO PREVENT<br>IND SURROUNDING SOILS<br>IED AND LINED STORAGE AREA<br>MORE THAN FIVE DAYS CLEARLY MARK<br>E AND ORANGE SAFETY FENCING<br>TION UNLESS OTHERWISE NOTED<br>CATIONS                             | RPS OF ENGINEERS DATUM      |
| VENT SEDIMENT LADEN RUNOFF<br>S<br>ION AREA AS SHOWN ON THESE<br>CATIONS<br>AVATED SOIL ON 40 MIL POLYETHYLENE<br>IND SURROUNDING TO PREVENT<br>IND SURROUNDING SOILS<br>IED AND LINED STORAGE AREA<br>MORE THAN FIVE DAYS CLEARLY MARK<br>E AND ORANGE SAFETY FENCING<br>TION UNLESS OTHERWISE NOTED<br>CATIONS                                                                                            |                             |
| S<br>ION AREA AS SHOWN ON THESE<br>CATIONS<br>AVATED SOIL ON 40 MIL POLYETHYLENE<br>HYLENE SHEETING TO PREVENT<br>IND SURROUNDING SOILS<br>IED AND LINED STORAGE AREA<br>AORE THAN FIVE DAYS CLEARLY MARK<br>E AND ORANGE SAFETY FENCING<br>TION UNLESS OTHERWISE NOTED<br>CATIONS                                                                                                                          | ALL DAMAGE TO UTILITIES     |
| CATIONS<br>AVATED SOIL ON 40 MIL POLYETHYLENE<br>THYLENE SHEETING TO PREVENT<br>IND SURROUNDING SOILS<br>IED AND LINED STORAGE AREA<br>MORE THAN FIVE DAYS CLEARLY MARK<br>E AND ORANGE SAFETY FENCING<br>TION UNLESS OTHERWISE NOTED<br>CATIONS                                                                                                                                                            |                             |
| THYLÈRE SHEETING TO PREVENT<br>IND SURROUNDING SOILS<br>IED AND LINED STORAGE AREA<br>MORE THAN FIVE DAYS CLEARLY MARK<br>E AND ORANGE SAFETY FENCING<br>TION UNLESS OTHERWISE NOTED<br>CATIONS                                                                                                                                                                                                             |                             |
| AORE THAN FIVE DAYS CLEARLY MARK<br>E AND ORANGE SAFETY FENCING<br>TION UNLESS OTHERWISE NOTED<br>CATIONS                                                                                                                                                                                                                                                                                                   | THYLENE SHEETING TO PREVENT |
| E AND ORANGE SAFETY FENCING<br>TION UNLESS OTHERWISE NOTED<br>CATIONS<br>TEST PIT LOGS ARE LOCATED IN                                                                                                                                                                                                                                                                                                       | ED AND LINED STORAGE AREA   |
| CATIONS                                                                                                                                                                                                                                                                                                                                                                                                     |                             |
|                                                                                                                                                                                                                                                                                                                                                                                                             |                             |
|                                                                                                                                                                                                                                                                                                                                                                                                             |                             |
|                                                                                                                                                                                                                                                                                                                                                                                                             |                             |
|                                                                                                                                                                                                                                                                                                                                                                                                             |                             |