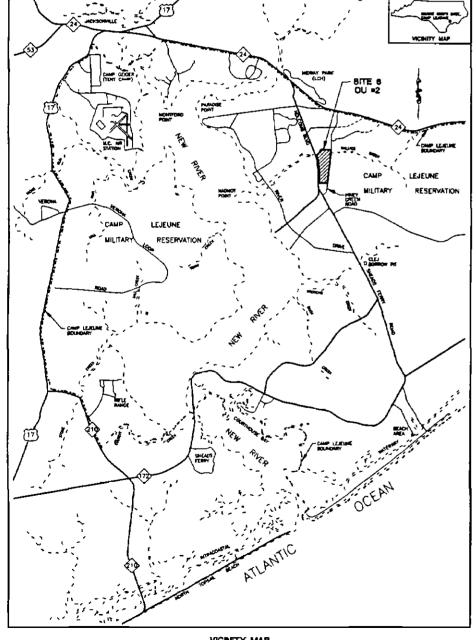

## TIME CRITICAL REMOVAL ACTION SITE 6, OPERABLE UNIT NO. 2 MARINE CORPS BASE CAMP LEJEUNE, NORTH CAROLINA

<u>VICINITY MAP</u> 0 75 15 INCH - 1 5 MILES

15

| NDËX | OF |
|------|----|
|------|----|

| EFD DWG NO | NAVFAC DWG NO | SHEET NO | TITLE                         |
|------------|---------------|----------|-------------------------------|
| 370590     | 42760690      | T-1      | COVER SHEET AND GENERAL NOTES |
| 370691     | 42760591      | C-1      | SITE PLAN - NORTH             |
| 370692     | 42760692      | C-2      | SITE PLAN - SOUTH             |
| 370693     | 42760693      | C-3      | EXCAVATION SITE PLAN          |
| 370694     | 42760694      | C-4      | DETAILS                       |
|            |               |          |                               |