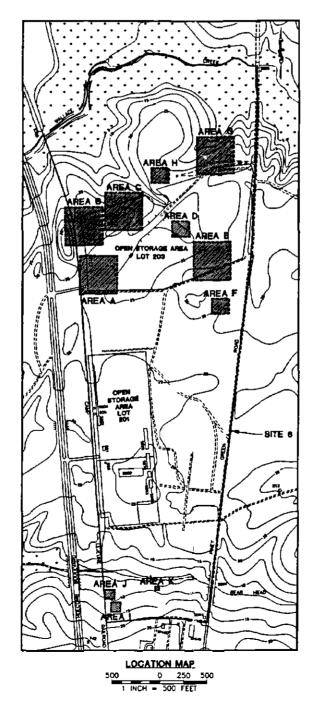

## TIME CRITICAL REMOVAL ACTION SITE 6, OPERABLE UNIT NO. 2 MARINE CORPS BASE CAMP LEJEUNE, NORTH CAROLINA

<u>VICINITY MAP</u> 0 75 15 INCH - 1 5 MILES

15

| NDËX | OF |
|------|----|
|------|----|

| EFD DWG NO | NAVFAC DWG NO | SHEET NO | TITLE                         |
|------------|---------------|----------|-------------------------------|
| 370590     | 42760690      | T-1      | COVER SHEET AND GENERAL NOTES |
| 370691     | 42760591      | C-1      | SITE PLAN - NORTH             |
| 370692     | 42760692      | C-2      | SITE PLAN - SOUTH             |
| 370693     | 42760693      | C-3      | EXCAVATION SITE PLAN          |
| 370694     | 42760694      | C-4      | DETAILS                       |
|            |               |          |                               |